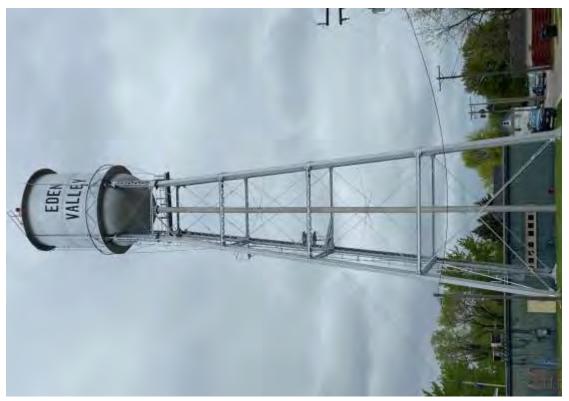

#### **Engineer Report**

Blommel reported that we will work on the facility plan and feasibility study associated with it in May or June when we can meet in person. Hennen asked about the old water paint inspection results. Blommel's inspector was out there but he doesn't have numbers to share yet.

#### Insurance on Old Water Tower

Ettle moved to approve option 2 for now in order to get insurance in place, with the option to increase the amount later, seconded by Hennen. Roll call vote: Blake-yes, Ettle-yes, Eveslage-yes, Hennen-yes, Renneker-yes.