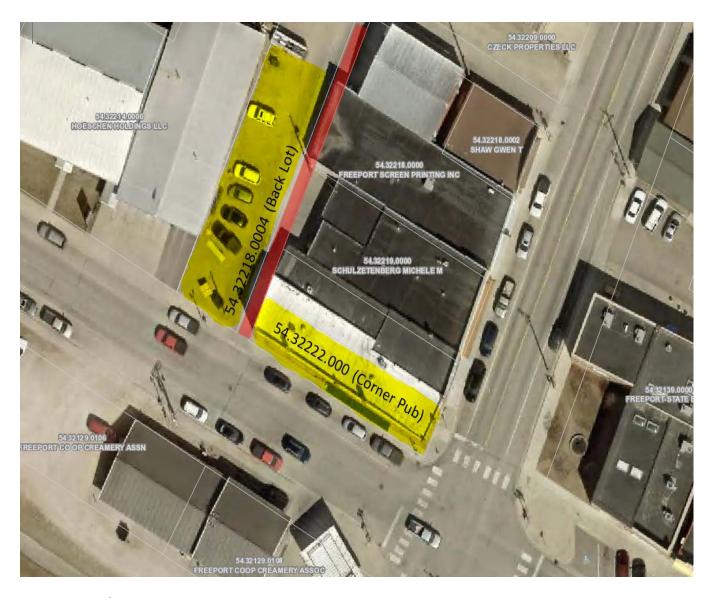

### Resolution 2021-10

Adjourn

Renneker moved to approve Resolution 2021-10, seconded by Arnzen. Motion carried 5-0.